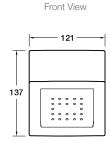

#### **Product**

• WaterTile 22 nozzle shower head



# 8023A-CP

• Four 22-nozzle, fully-adjustable, pivoting sprayhead

## **Included Components**

- Installation template
- Shower head adapter

#### **Features**

- Metal construction
- Polished chrome
- WELS RATING (3 Star 7.5 Litres / min)

**Kohler Code** 

- hrome (3 Star 7.5 Litres / III)
- Suitable for mains pressure
- MasterClean™ spray nozzles for soothing water experience
- Low profile design
- Max. 7L/min flow rate from each spray head
- Vertical wall installation
- KOHLER finishes resist tarnishing and corrosion

### **Related Products**

• WaterTile shower tapware

## **Technical Details**





G½" is equal to BSP½"

## Installation Notes:

- G1/2" male inlet.
- Optimum working pressure 300-500 kPa.
- Inline filters should be used to protect tapware from debris that may be present within the plumbing.