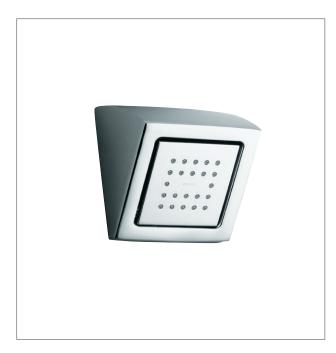

#### **Product**

• WaterTile 22 nozzle shower head

# 8023A-CP

• Four 22-nozzle, fully-adjustable, pivoting sprayhead

#### **Features**

- Metal construction
- Polished chrome
- WELS RATING (3 Star 7.5 Litres / min)

**Kohler Code** 

- hrome (3 Star 7.5 Litres / III)
- Suitable for mains pressure
- MasterClean™ spray nozzles for soothing water experience
- Low profile design
- Max. 7L/min flow rate from each spray head
- Vertical wall installation
- KOHLER finishes resist tarnishing and corrosion