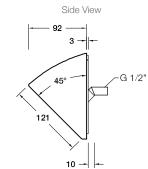

## **Technical Details**

G½" is equal to BSP½"

## Installation Notes:

- G1/2" male inlet.
- Optimum working pressure 300-500 kPa.
- Inline filters should be used to protect tapware from debris that may be present within the plumbing.